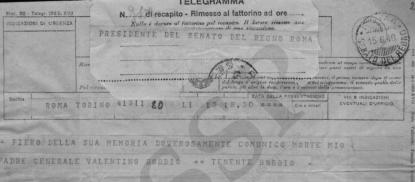

Noticie personali

Data del giuramento 17 APR 1939 Anno XIII

Data della trasmissione al Senatore del R. Decreto di nomina

ANNOTAZIONI

Morto a Corino il 13 giugno 1940. XVIII.